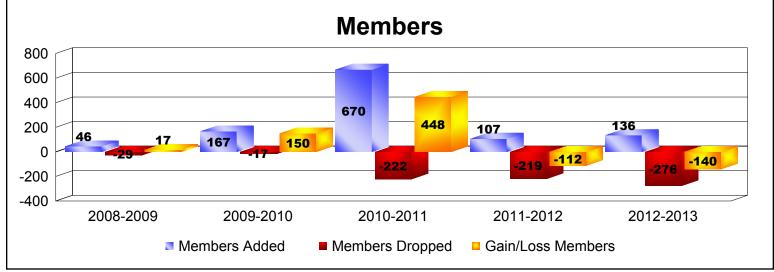

District 301A3 As of June 2013 Cumulative

| Year      | New<br>Clubs | Dropped<br>Clubs | Gain/<br>Loss<br>Clubs | New<br>Members | Charter<br>Members | Reinstate<br>Members | Transfer<br>Members | Total<br>Member<br>Added | Total<br>Members<br>Dropped | Gain/<br>Loss<br>Members |
|-----------|--------------|------------------|------------------------|----------------|--------------------|----------------------|---------------------|--------------------------|-----------------------------|--------------------------|
| 2008-2009 | 0            | 0                | 0                      | 41             | 5                  | 0                    | 0                   | 46                       | -29                         | 17                       |
| 2009-2010 | 1            | 0                | 1                      | 106            | 61                 | 0                    | 0                   | 167                      | -17                         | 150                      |
| 2010-2011 | 5            | 0                | 5                      | 411            | 255                | 3                    | 1                   | 670                      | -222                        | 448                      |
| 2011-2012 | 1            | -1               | 0                      | 33             | 25                 | 5                    | 44                  | 107                      | -219                        | -112                     |
| 2012-2013 | 3            | 0                | 3                      | 20             | 73                 | 43                   | 0                   | 136                      | -276                        | -140                     |
| Average   | 2            | 0                | 2                      | 122            | 84                 | 10                   | 9                   | 225                      | -153                        | 73                       |