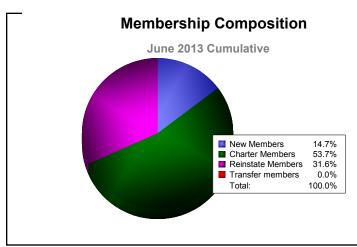

District 301A3 As of June 2013 Cumulative

| Year      | New<br>Clubs | Dropped<br>Clubs | Gain/<br>Loss<br>Clubs | New<br>Members | Charter<br>Members | Reinstate<br>Members | Transfer<br>Members | Total<br>Member<br>Added | Total<br>Members<br>Dropped | Gain/<br>Loss<br>Members |
|-----------|--------------|------------------|------------------------|----------------|--------------------|----------------------|---------------------|--------------------------|-----------------------------|--------------------------|
| 2008-2009 | 0            | 0                | 0                      | 41             | 5                  | 0                    | 0                   | 46                       | -29                         | 17                       |
| 2009-2010 | 1            | 0                | 1                      | 106            | 61                 | 0                    | 0                   | 167                      | -17                         | 150                      |
| 2010-2011 | 5            | 0                | 5                      | 411            | 255                | 3                    | 1                   | 670                      | -222                        | 448                      |
| 2011-2012 | 1            | -1               | 0                      | 33             | 25                 | 5                    | 44                  | 107                      | -219                        | -112                     |
| 2012-2013 | 3            | 0                | 3                      | 20             | 73                 | 43                   | 0                   | 136                      | -276                        | -140                     |
| Average   | 2            | 0                | 2                      | 122            | 84                 | 10                   | 9                   | 225                      | -153                        | 73                       |