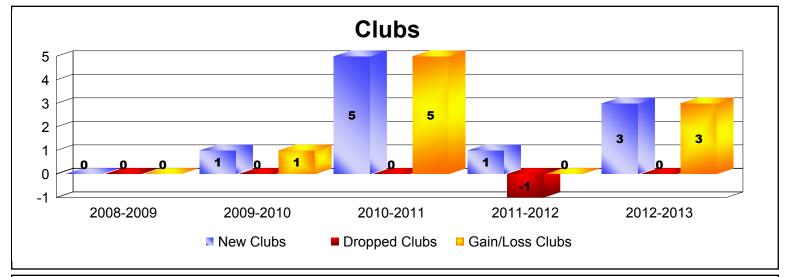

District 301A3 As of June 2013 Cumulative

| Year      | New<br>Clubs | Dropped<br>Clubs | Gain/<br>Loss<br>Clubs | New<br>Members | Charter<br>Members | Reinstate<br>Members | Transfer<br>Members | Total<br>Member<br>Added | Total<br>Members<br>Dropped | Gain/<br>Loss<br>Members |
|-----------|--------------|------------------|------------------------|----------------|--------------------|----------------------|---------------------|--------------------------|-----------------------------|--------------------------|
| 2008-2009 | 0            | 0                | 0                      | 41             | 5                  | 0                    | 0                   | 46                       | -29                         | 17                       |
| 2009-2010 | 1            | 0                | 1                      | 106            | 61                 | 0                    | 0                   | 167                      | -17                         | 150                      |
| 2010-2011 | 5            | 0                | 5                      | 411            | 255                | 3                    | 1                   | 670                      | -222                        | 448                      |
| 2011-2012 | 1            | -1               | 0                      | 33             | 25                 | 5                    | 44                  | 107                      | -219                        | -112                     |
| 2012-2013 | 3            | 0                | 3                      | 20             | 73                 | 43                   | 0                   | 136                      | -276                        | -140                     |
| Average   | 2            | 0                | 2                      | 122            | 84                 | 10                   | 9                   | 225                      | -153                        | 73                       |